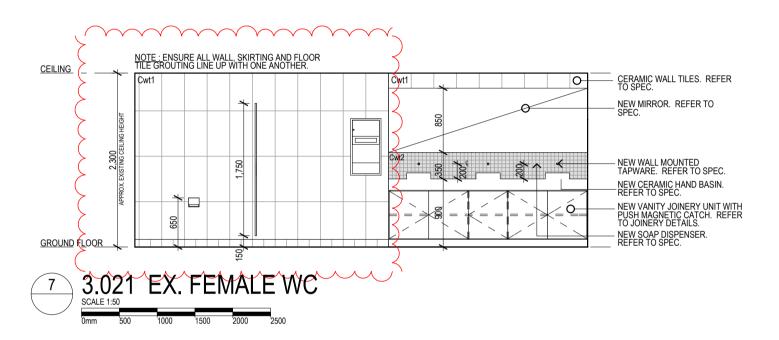

## 3.018 EX. MALE WC











































## INTERNAL **ELEVATIONS**

|   | C O N                  | S T D                   | ш с                | T I O        | _ |
|---|------------------------|-------------------------|--------------------|--------------|---|
|   | Project Number 102050  | Drawing Number A4201/C2 |                    | Sheet Number |   |
| ) | Plot Date<br>4/07/2011 | Approved<br><b>HM</b>   | Drawn<br><b>JB</b> | Scale<br>N/A |   |

Use figured dimensions in preference to scaled dimensions. All dimensions to be ose rigured utimierisons in preference to scaled utimerisons. All utimerisons to be verified on site 
©COPYRIGHT These drawings and designs and the copyright there of are the property of Artas Architects and must not be used, retained or copied without the written permission o