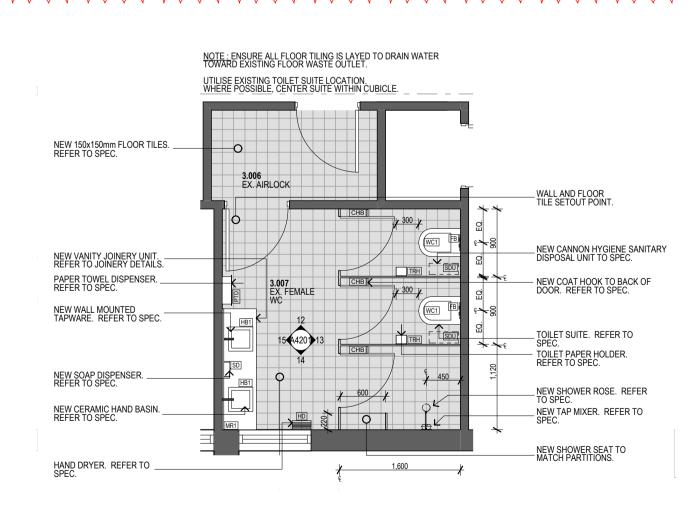

## 3.018 EX. MALE WC











































## INTERNAL **ELEVATIONS**

|   | C O N                  | S T D                   | ш с                | T I O        | _ |
|---|------------------------|-------------------------|--------------------|--------------|---|
|   | Project Number 102050  | Drawing Number A4201/C2 |                    | Sheet Number |   |
| ) | Plot Date<br>4/07/2011 | Approved<br><b>HM</b>   | Drawn<br><b>JB</b> | Scale<br>N/A |   |

Use figured dimensions in preference to scaled dimensions. All dimensions to be ose rigured utimierisons in preference to scaled utimerisons. All utimerisons to be verified on site 
©COPYRIGHT These drawings and designs and the copyright there of are the property of Artas Architects and must not be used, retained or copied without the written permission of Artas