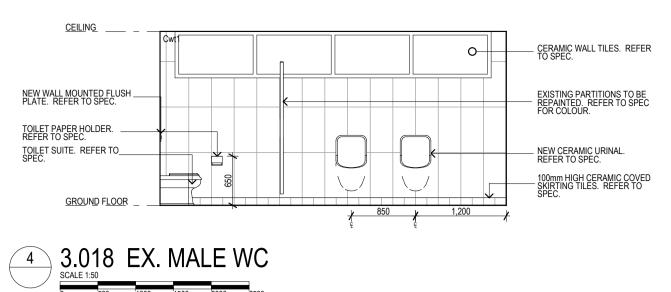

## 3.018 EX. MALE WC











































## INTERNAL **ELEVATIONS**

|   | C O N                  | S T D                   | ш с                | T I O        | _ |
|---|------------------------|-------------------------|--------------------|--------------|---|
|   | Project Number 102050  | Drawing Number A4201/C2 |                    | Sheet Number |   |
| ) | Plot Date<br>4/07/2011 | Approved<br><b>HM</b>   | Drawn<br><b>JB</b> | Scale<br>N/A |   |

Use figured dimensions in preference to scaled dimensions. All dimensions to be ose rigured utimierisons in preference to scaled utimerisons. All utimerisons to be verified on site 
©COPYRIGHT These drawings and designs and the copyright there of are the property of Artas Architects and must not be used, retained or copied without the written perm