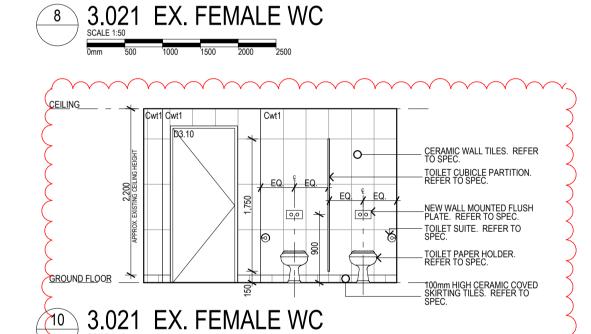

## 3.018 EX. MALE WC











































## INTERNAL **ELEVATIONS**

|   | C O N                  | S T D                   | ш с                | T I O        | _ |
|---|------------------------|-------------------------|--------------------|--------------|---|
|   | Project Number 102050  | Drawing Number A4201/C2 |                    | Sheet Number |   |
| ) | Plot Date<br>4/07/2011 | Approved<br><b>HM</b>   | Drawn<br><b>JB</b> | Scale<br>N/A |   |

Use figured dimensions in preference to scaled dimensions. All dimensions to be ose rigured utimierisons in preference to scaled utimerisons. All utimerisons to be verified on site 
©COPYRIGHT These drawings and designs and the copyright there of are the property of Artas Architects and must not be used, retained or copied without the written permission of Arta