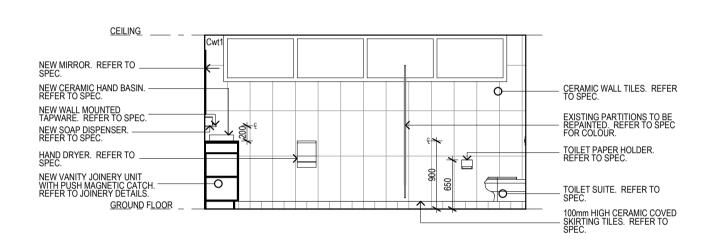

## 3.018 EX. MALE WC











































## INTERNAL **ELEVATIONS**

|   | C O N                  | S T D                   | ш с                | T I O        | _ |
|---|------------------------|-------------------------|--------------------|--------------|---|
|   | Project Number 102050  | Drawing Number A4201/C2 |                    | Sheet Number |   |
| ) | Plot Date<br>4/07/2011 | Approved<br><b>HM</b>   | Drawn<br><b>JB</b> | Scale<br>N/A |   |

Use figured dimensions in preference to scaled dimensions. All dimensions to be ose rigured utimierisons in preference to scaled utimerisons. All utimerisons to be verified on site 
©COPYRIGHT These drawings and designs and the copyright there of are the property of Artas Architects and must not be used, retained or copied without the written permission of Ar