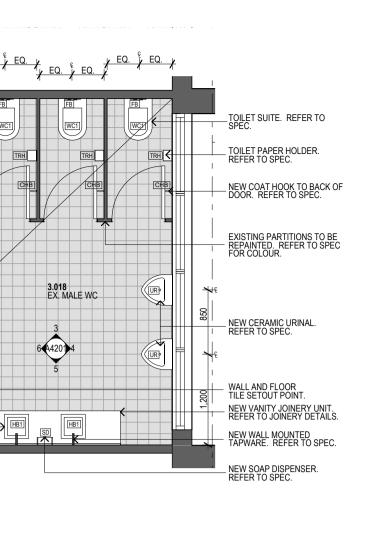

## 3.018 EX. MALE WC











































## INTERNAL **ELEVATIONS**

|   | C O N                  | S T D                   | ш с                | T I O        | _ |
|---|------------------------|-------------------------|--------------------|--------------|---|
|   | Project Number 102050  | Drawing Number A4201/C2 |                    | Sheet Number |   |
| ) | Plot Date<br>4/07/2011 | Approved<br><b>HM</b>   | Drawn<br><b>JB</b> | Scale<br>N/A |   |

Use figured dimensions in preference to scaled dimensions. All dimensions to be ose rigured utimierisons in preference to scaled utimerisons. All utimerisons to be verified on site 
©COPYRIGHT These drawings and designs and the copyright there of are the property of Artas Architects and must not be used, retained or copied without the written