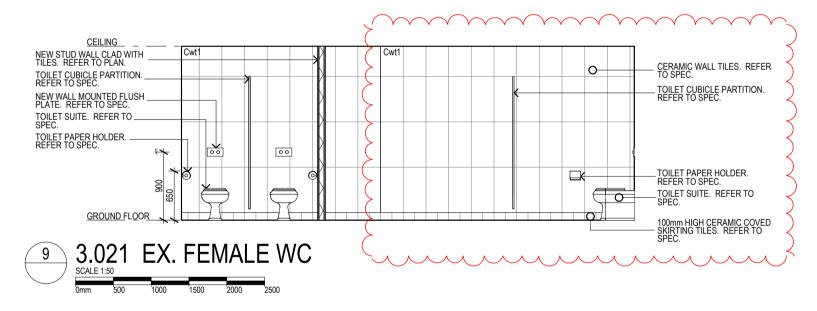

## 3.018 EX. MALE WC











































## INTERNAL **ELEVATIONS**

|   | C O N                  | S T D                   | ш с                | T I O        | _ |
|---|------------------------|-------------------------|--------------------|--------------|---|
|   | Project Number 102050  | Drawing Number A4201/C2 |                    | Sheet Number |   |
| ) | Plot Date<br>4/07/2011 | Approved<br><b>HM</b>   | Drawn<br><b>JB</b> | Scale<br>N/A |   |

Use figured dimensions in preference to scaled dimensions. All dimensions to be ose rigured utimierisons in preference to scaled utimerisons. All utimerisons to be verified on site 
©COPYRIGHT These drawings and designs and the copyright there of are the property of Artas Architects and must not be used, retained or copied without the written permission of