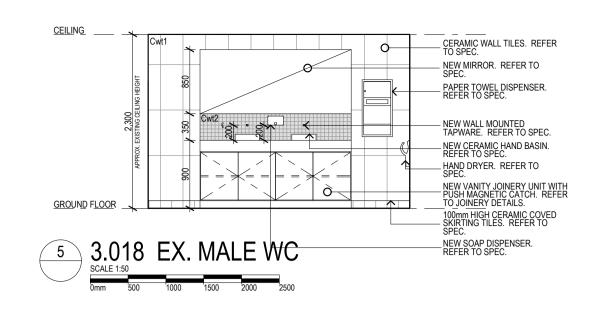

## 3.018 EX. MALE WC











































## INTERNAL **ELEVATIONS**

|   | C O N                  | S T D                   | ш с                | T I O        | _ |
|---|------------------------|-------------------------|--------------------|--------------|---|
|   | Project Number 102050  | Drawing Number A4201/C2 |                    | Sheet Number |   |
| ) | Plot Date<br>4/07/2011 | Approved<br><b>HM</b>   | Drawn<br><b>JB</b> | Scale<br>N/A |   |

Use figured dimensions in preference to scaled dimensions. All dimensions to be ose rigured utimierisons in preference to scaled utimerisons. All utimerisons to be verified on site 
©COPYRIGHT These drawings and designs and the copyright there of are the property of Artas Architects and must not be used, retained or copied without the written permis