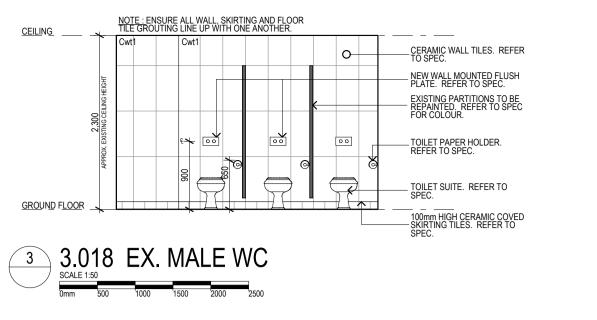

## 3.018 EX. MALE WC











































## INTERNAL **ELEVATIONS**

|   | C O N                  | S T D                   | ш с                | T I O        | _ |
|---|------------------------|-------------------------|--------------------|--------------|---|
|   | Project Number 102050  | Drawing Number A4201/C2 |                    | Sheet Number |   |
| ) | Plot Date<br>4/07/2011 | Approved<br><b>HM</b>   | Drawn<br><b>JB</b> | Scale<br>N/A |   |

Use figured dimensions in preference to scaled dimensions. All dimensions to be ose rigured utimierisons in preference to scaled utimerisons. All utimerisons to be verified on site 
©COPYRIGHT These drawings and designs and the copyright there of are the property of Artas Architects and must not be used, retained or copied without the written pe