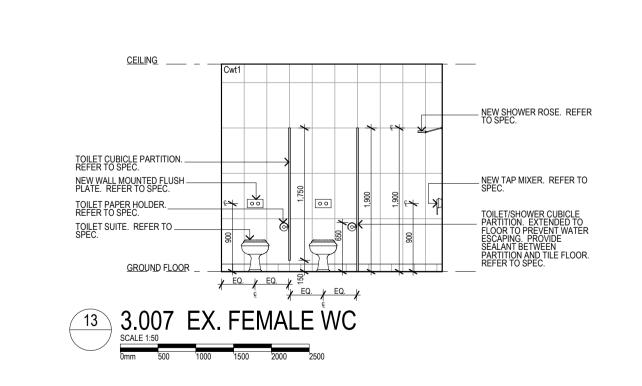

## 3.018 EX. MALE WC











































## INTERNAL **ELEVATIONS**

|   | C O N                  | S T D                   | ш с                | T I O        | _ |
|---|------------------------|-------------------------|--------------------|--------------|---|
|   | Project Number 102050  | Drawing Number A4201/C2 |                    | Sheet Number |   |
| ) | Plot Date<br>4/07/2011 | Approved<br><b>HM</b>   | Drawn<br><b>JB</b> | Scale<br>N/A |   |

Use figured dimensions in preference to scaled dimensions. All dimensions to be ose rigured utimierisons in preference to scaled utimerisons. All utimerisons to be verified on site 
©COPYRIGHT These drawings and designs and the copyright there of are the property of Artas Architects and must not be used, retained or copied without the written permission of Artas Architec