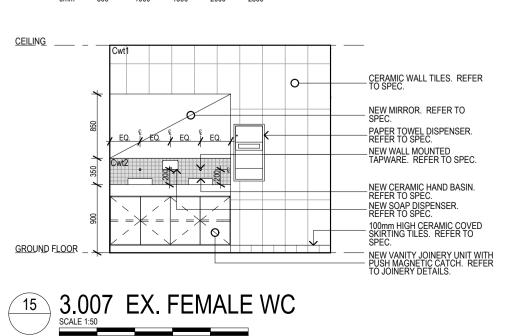

## 3.018 EX. MALE WC











































## INTERNAL **ELEVATIONS**

|   | C O N                  | S T D                   | ш с                | T I O        | _ |
|---|------------------------|-------------------------|--------------------|--------------|---|
|   | Project Number 102050  | Drawing Number A4201/C2 |                    | Sheet Number |   |
| ) | Plot Date<br>4/07/2011 | Approved<br><b>HM</b>   | Drawn<br><b>JB</b> | Scale<br>N/A |   |

Use figured dimensions in preference to scaled dimensions. All dimensions to be ose rigured utimierisons in preference to scaled utimerisons. All utimerisons to be verified on site 
©COPYRIGHT These drawings and designs and the copyright there of are the property of Artas Architects and must not be used, retained or copied without the written permission of Artas Archit