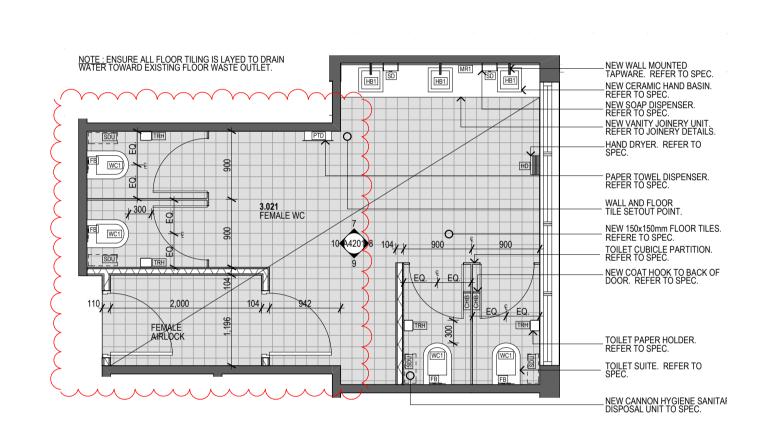

## 3.018 EX. MALE WC











































## INTERNAL **ELEVATIONS**

|   | C O N                  | S T D                   | ш с                | T I O        | _ |
|---|------------------------|-------------------------|--------------------|--------------|---|
|   | Project Number 102050  | Drawing Number A4201/C2 |                    | Sheet Number |   |
| ) | Plot Date<br>4/07/2011 | Approved<br><b>HM</b>   | Drawn<br><b>JB</b> | Scale<br>N/A |   |

Use figured dimensions in preference to scaled dimensions. All dimensions to be ose rigured utimierisons in preference to scaled utimerisons. All utimerisons to be verified on site 
©COPYRIGHT These drawings and designs and the copyright there of are the property of Artas Architects and must not be used, retained or copied without the writ