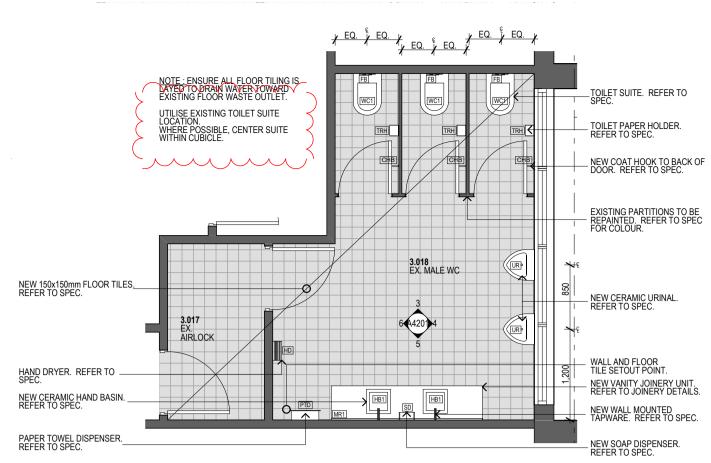

## 3.018 EX. MALE WC











































## INTERNAL **ELEVATIONS**

|   | C O N                  | S T D                   | ш с                | T I O        | _ |
|---|------------------------|-------------------------|--------------------|--------------|---|
|   | Project Number 102050  | Drawing Number A4201/C2 |                    | Sheet Number |   |
| ) | Plot Date<br>4/07/2011 | Approved<br><b>HM</b>   | Drawn<br><b>JB</b> | Scale<br>N/A |   |

Use figured dimensions in preference to scaled dimensions. All dimensions to be ose rigured utimierisons in preference to scaled utimerisons. All utimerisons to be verified on site 
©COPYRIGHT These drawings and designs and the copyright there of are the property of Artas Architects and must not be used, retained or