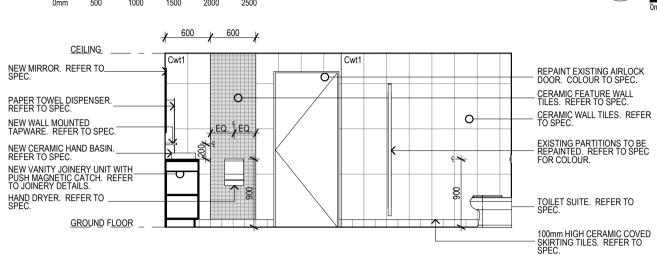

## 3.018 EX. MALE WC











































## INTERNAL **ELEVATIONS**

|   | C O N                  | S T D                   | ш с                | T I O        | _ |
|---|------------------------|-------------------------|--------------------|--------------|---|
|   | Project Number 102050  | Drawing Number A4201/C2 |                    | Sheet Number |   |
| ) | Plot Date<br>4/07/2011 | Approved<br><b>HM</b>   | Drawn<br><b>JB</b> | Scale<br>N/A |   |

Use figured dimensions in preference to scaled dimensions. All dimensions to be ose rigured utimierisons in preference to scaled utimerisons. All utimerisons to be verified on site 
©COPYRIGHT These drawings and designs and the copyright there of are the property of Artas Architects and must not be used, retained or copied without the written permissi