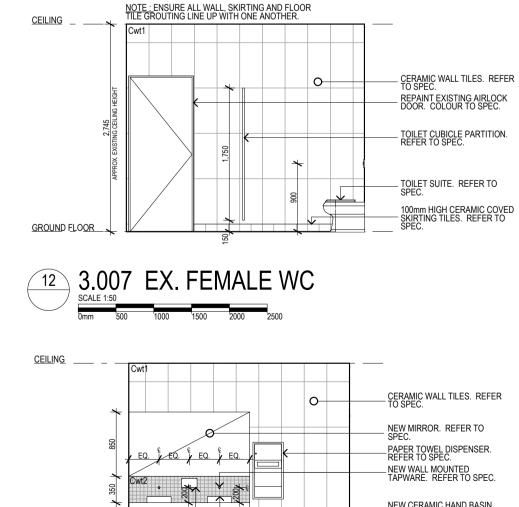

## 3.018 EX. MALE WC











































## INTERNAL **ELEVATIONS**

|   | C O N                  | S T D                   | ш с                | T I O        | _ |
|---|------------------------|-------------------------|--------------------|--------------|---|
|   | Project Number 102050  | Drawing Number A4201/C2 |                    | Sheet Number |   |
| ) | Plot Date<br>4/07/2011 | Approved<br><b>HM</b>   | Drawn<br><b>JB</b> | Scale<br>N/A |   |

Use figured dimensions in preference to scaled dimensions. All dimensions to be ose rigured utimierisons in preference to scaled utimerisons. All utimerisons to be verified on site 
©COPYRIGHT These drawings and designs and the copyright there of are the property of Artas Architects and must not be used, retained or copied without the written permission of Artas Arch