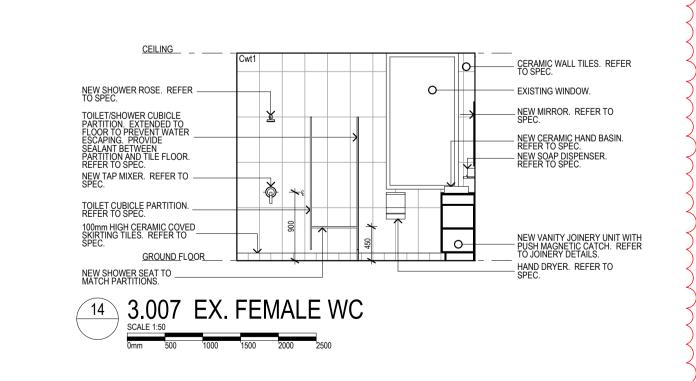

## 3.018 EX. MALE WC











































## INTERNAL **ELEVATIONS**

|   | C O N                  | S T D                   | ш с                | T I O        | _ |
|---|------------------------|-------------------------|--------------------|--------------|---|
|   | Project Number 102050  | Drawing Number A4201/C2 |                    | Sheet Number |   |
| ) | Plot Date<br>4/07/2011 | Approved<br><b>HM</b>   | Drawn<br><b>JB</b> | Scale<br>N/A |   |

Use figured dimensions in preference to scaled dimensions. All dimensions to be ose rigured utimierisons in preference to scaled utimerisons. All utimerisons to be verified on site 
©COPYRIGHT These drawings and designs and the copyright there of are the property of Artas Architects and must not be used, retained or copied without the written permission of Artas Architects